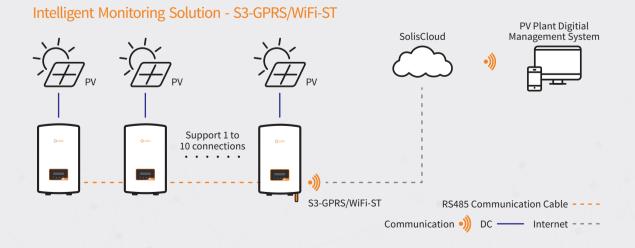

# S3-GPRS/WiFi-ST

Accessories - Solis Data Logging Stick

>> Use RS485 communication method to connect the inverter, and data connection through wireless WiFi network or GPRS, which can realize remote control and monitoring. The network transmits intuitive data, which is convenient for customers to monitor at any time and place.